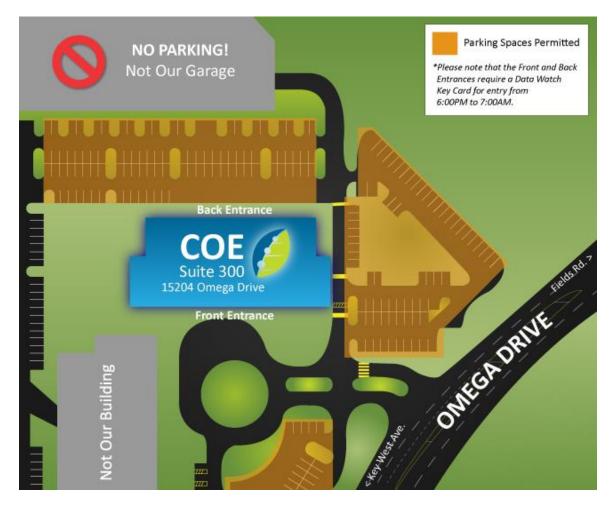

**From Frederick, Germantown, and Gaithersburg:** Follow I-270 South and merge right to Exit 8: Shady Grove Road, keep right at fork and follow signs for Omega Drive. Turn left on Omega Drive at the stop sign, COE will be located on the right before you come to the intersection of Key West Avenue.

**From Bethesda, Washington D.C. and Northern V.A.:** Follow I-270 North and merge right to Exit 8: Shady Grove Road, keep left at fork; follow signs for Shady Grove Road W. At the stop light turn left on Shady Grove Road. In approximately .5 miles turn right onto Research Blvd, after approximately .3 miles at the stop sign turn left on Omega Drive. COE will be located on the right before you come to the intersection of Key West Avenue.